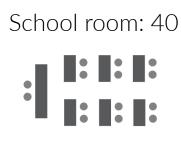

ODIMOLLE, 0510 MAIN GATE GPS CO-ORDINATES: S 24.74525 | E 28.66750







Natural Cave | Bush Boma | Lodge Boma | Lodge Restaurant | Airport Bar



#### **EXTRA ACTIVITIES**

Game drives | Team building activities | Choice of dinners in outside venues | Night drive | Spa treatments | Clay pigeon shooting | Bow and Arrow Shooting | Bush Walks



#### INCLUDED IN A STANDARD CONFERENCE PACKAGE

Data projector | Plug and play sound system | Wireless microphones | Flip-charts | Individual air-conditioning | Automatic dropdown screens | A variety of menu options to choose from | Stationery | Peppermints Complimentary WiFi

# **OUTDOOR GIN TASTING** AT THE AIRPORT BAR

# **CONFERENCE SEATING CONFIGURATIONS**

#### MAIN CONFERENCE VENUE: 7m x 12m



### SMALL CONFERENCE VENUE: 6m x 11.8m