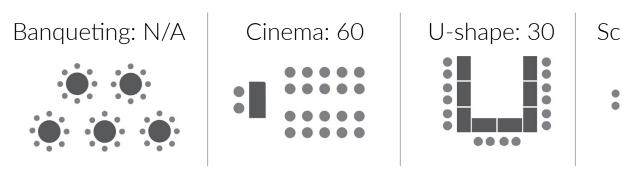

2968, MODIMOLLE, 0510 MAIN GATE GPS CO-ORDINATES: S 24.74525 | E 28.66750







Natural Cave | Bush Boma | Lodge Boma | Lodge Restaurant | Airport Bar



#### **EXTRA ACTIVITIES**

Game drives | Team building activities | Choice of dinners in outside venues | Night drive | Spa treatments | Clay pigeon shooting | Bow and Arrow Shooting | Bush Walks



#### INCLUDED IN A STANDARD CONFERENCE PACKAGE

Data projector | Plug and play sound system | Wireless microphones | Flip-charts | Individual air-conditioning | Automatic dropdown screens | A variety of menu options to choose from | Stationery | Peppermints Complimentary WiFi

# **OUTDOOR GIN TASTING** AT THE AIRPORT BAR

# **CONFERENCE SEATING CONFIGURATIONS**

#### MAIN CONFERENCE VENUE: 7m x 12m



### SMALL CONFERENCE VENUE: 6m x 11.8m