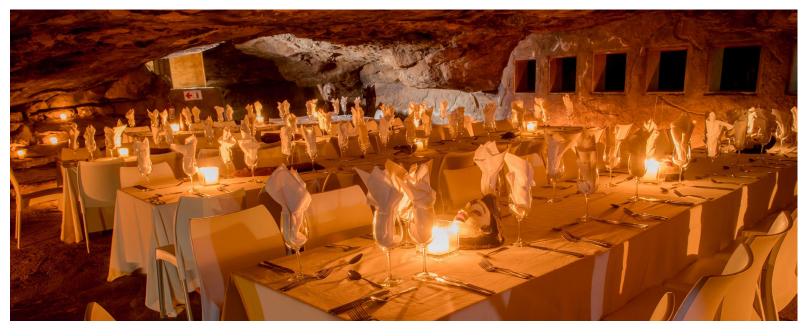

8, MODIMOLLE, 0510 MAIN GATE GPS CO-ORDINATES: S 24.74525 | E 28.66750







Natural Cave | Bush Boma | Lodge Boma | Lodge Restaurant | Airport Bar



#### **EXTRA ACTIVITIES**

Game drives | Team building activities | Choice of dinners in outside venues | Night drive | Spa treatments | Clay pigeon shooting | Bow and Arrow Shooting | Bush Walks



#### INCLUDED IN A STANDARD CONFERENCE PACKAGE

Data projector | Plug and play sound system | Wireless microphones | Flip-charts | Individual air-conditioning | Automatic dropdown screens | A variety of menu options to choose from | Stationery | Peppermints Complimentary WiFi

# **OUTDOOR GIN TASTING** AT THE AIRPORT BAR

# **CONFERENCE SEATING CONFIGURATIONS**

#### MAIN CONFERENCE VENUE: 7m x 12m



### SMALL CONFERENCE VENUE: 6m x 11.8m