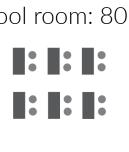

MODIMOLLE, 0510 MAIN GATE GPS CO-ORDINATES: S 24.74525 | E 28.66750







Natural Cave | Bush Boma | Lodge Boma | Lodge Restaurant | Airport Bar



#### **EXTRA ACTIVITIES**

Game drives | Team building activities | Choice of dinners in outside venues | Night drive | Spa treatments | Clay pigeon shooting | Bow and Arrow Shooting | Bush Walks



#### INCLUDED IN A STANDARD CONFERENCE PACKAGE

Data projector | Plug and play sound system | Wireless microphones | Flip-charts | Individual air-conditioning | Automatic dropdown screens | A variety of menu options to choose from | Stationery | Peppermints Complimentary WiFi

# **OUTDOOR GIN TASTING** AT THE AIRPORT BAR

# **CONFERENCE SEATING CONFIGURATIONS**

#### MAIN CONFERENCE VENUE: 7m x 12m



### SMALL CONFERENCE VENUE: 6m x 11.8m