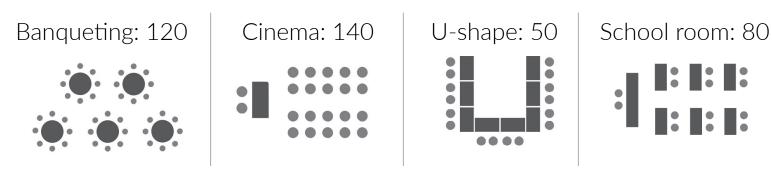

FERENCES@MONATELODGE.COM ADDRESS: P.O. BOX 2968, MODIMOLLE, 0510 MAIN GATE GPS CO-ORDINATES: S 24.74525 | E 28.66750







Natural Cave | Bush Boma | Lodge Boma | Lodge Restaurant | Airport Bar



#### **EXTRA ACTIVITIES**

Game drives | Team building activities | Choice of dinners in outside venues | Night drive | Spa treatments | Clay pigeon shooting | Bow and Arrow Shooting | Bush Walks



#### INCLUDED IN A STANDARD CONFERENCE PACKAGE

Data projector | Plug and play sound system | Wireless microphones | Flip-charts | Individual air-conditioning | Automatic dropdown screens | A variety of menu options to choose from | Stationery | Peppermints Complimentary WiFi

# **OUTDOOR GIN TASTING** AT THE AIRPORT BAR

# **CONFERENCE SEATING CONFIGURATIONS**

#### MAIN CONFERENCE VENUE: 7m x 12m



### SMALL CONFERENCE VENUE: 6m x 11.8m